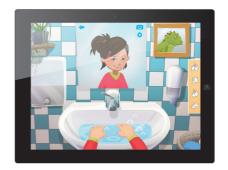

# Now wash & wipe your hands

In the bathroom, children learn to wash, wipe and dry their hands properly. Using the tablets camera, they can even take a picture of themselves and be part of the action!

(Please note that the picture is not stored on the device or on the software).