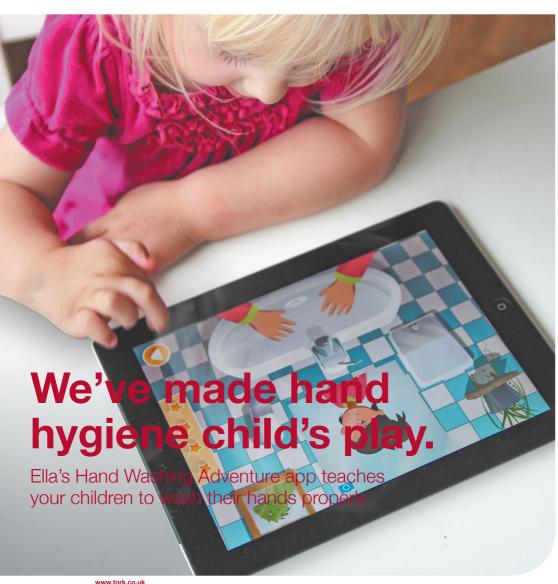

## Wash your hands with Ella

Teach childen why, when and how to wash their hands in a creative and fun way using our new tablet app - "Ella's Hand Washing Adventure".

# Now wash & wipe your hands

In the bathroom, children learn to wash, wipe and dry their hands properly. Using the tablets camera, they can even take a picture of themselves and be part of the action!

(Please note that the picture is not stored on the device or on the software).