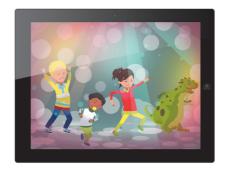

#### Get the rewards

Once they have washed and dried their hands thoroughly they can join in the fun, disco dancing with Ella and her friends!