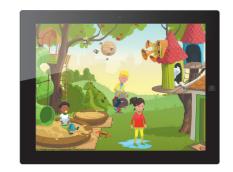

## Enjoy playing

Children choose between two environments, the playground or the kitchen, where they can play and get their hands dirty. After a while they will be instructed to go to the bathroom to wash their hands.